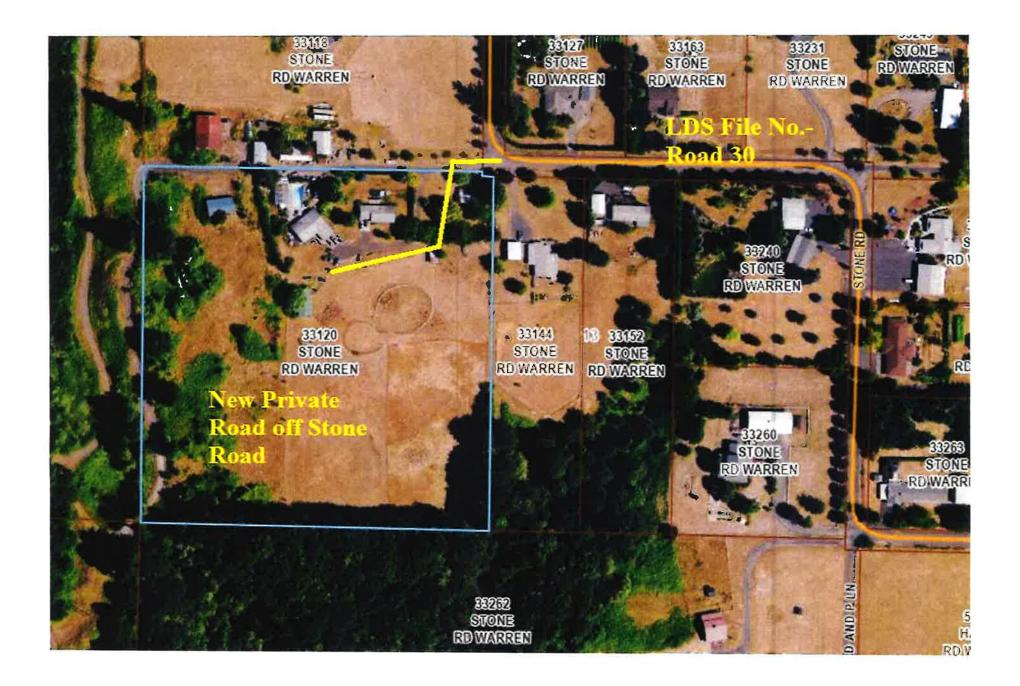

WHEREAS, on November 4, 2021, Kimberly and Terry Miller submitted a petition to name a new private road off of Stone Road; and

WHEREAS, the new private road serves three dwellings addressed as 33120, 33122 and 33124 Stone Road, all of which are currently on one property associated with Tax Map ID Number 4213-B0-03400; and

#### **SUMMARY:**

Kimberly and Terry Miller have submitted an application (ROAD 30) to name a private drive which is currently serving three residences addressed as 33120, 33122 and 33124 Stone Road and located on a 9.72-acre FA-80 zoned property associated with Tax Account Number 9293. This road naming request is required in order for Land Development Services to authorize a proposed 3 parcel Minor Partition (MP 22-01) of the subject acre property into three parcels per the provisions in Section 405.1(D) of the County Zoning Ordinance.

In order for the applicants to finalize MP 22-01 they are required to submit an application to Land Development Services to name this private road and to improve this newly named road to the minimum applicable specifications of the County Road Standards Ordinance. Before Land Development Services can grant final approval for MP 22-01, both the Columbia River Fire & Rescue and the County Public Works Department will need to submit documentation that they have inspected and approved all necessary improvements to this new private road.