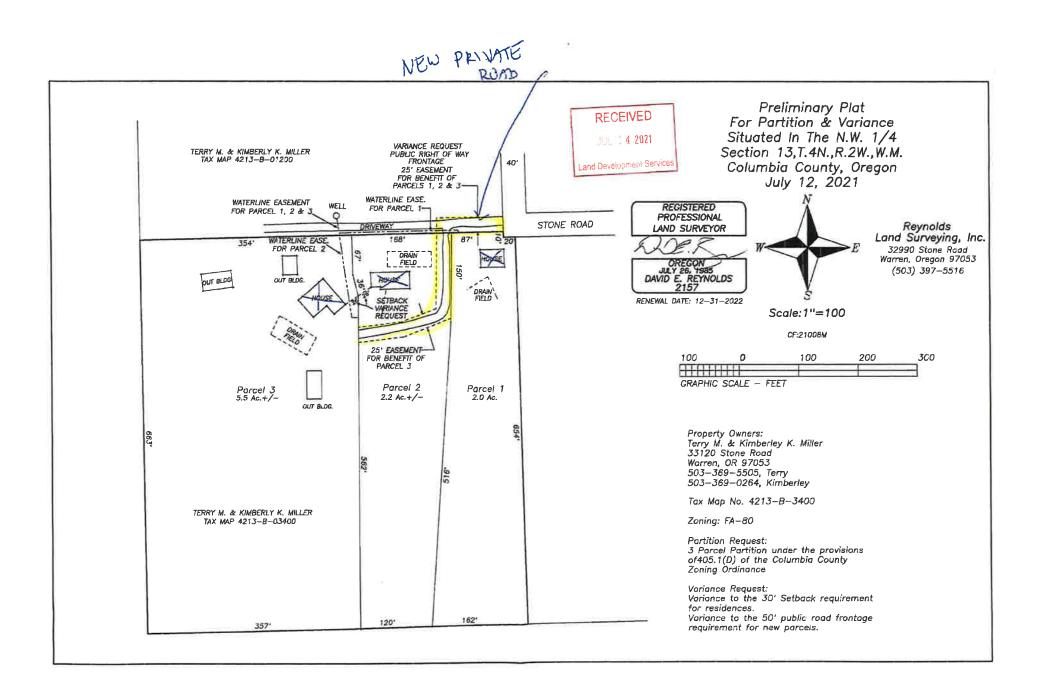

#### **SUMMARY:**

Kimberly and Terry Miller have submitted an application (ROAD 30) to name a private drive which is currently serving three residences addressed as 33120, 33122 and 33124 Stone Road and located on a 9.72-acre FA-80 zoned property associated with Tax Account Number 9293. This road naming request is required in order for Land Development Services to authorize a proposed 3 parcel Minor Partition (MP 22-01) of the subject acre property into three parcels per the provisions in Section 405.1(D) of the County Zoning Ordinance.

In order for the applicants to finalize MP 22-01 they are required to submit an application to Land Development Services to name this private road and to improve this newly named road to the minimum applicable specifications of the County Road Standards Ordinance. Before Land Development Services can grant final approval for MP 22-01, both the Columbia River Fire & Rescue and the County Public Works Department will need to submit documentation that they have inspected and approved all necessary improvements to this new private road.